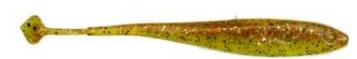

## Illex Magic Finesse Shad 3 Soft Bait 7,7cm 1,5g Spined Loach

Illex

Product number: IL-66387

Catchy rubber bait impregnated with squid flavour.

Weight: 0.0015 kg 5,80 €\* 5,80 €

The profile of our Magic Finesse Shad has been specially developed to achieve success even in difficult situations. The slim body and quite small paddle are perfect for many finesse techniques. The subtle vibrations are particularly appealing to cautious predators and are often the absolute trump card in calm weather and clear water! We recommend the Magic Finess Shad 3" for all linear techniques and of course drop shot.