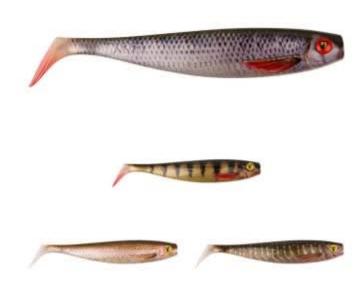

## Fox Rage Pro Shad Natural Classic 2 Softbait 10cm

Product number: FR-SNC2-10

Established, highly successful lure across Europe for a range of species

1,99 €\* 1,99 €

- Available in a large range of colours, including many natural patterns
- Work brilliantly with Rage corkscrew heads and stingers

Taking the proven action and fish-catching abilities of the Pro Shad and combining it was the super lifelike look of the Rage Super Natural patterns already found on the Replicant family, these new lures will give you the edge when it really matters.

- Established fish-catching ability
- Highly realistic Super Natural patterns
- Mimics key bait fish patterns: roach, perch, pike, chub, zander, rainbow trout and brown trout

\* incl. tax, plus shipping