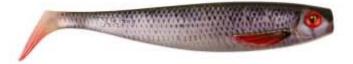

## Fox Rage Pro Shad Natural Classic 2 Softbait 10cm Super Natural Roach

Product number: FR-NSL1327

Established, highly successful lure across Europe for a range of species

Weight: 0.0061 kg 1,99 €\* 1,99 €

- Available in a large range of colours, including many natural patterns
- Work brilliantly with Rage corkscrew heads and stingers

Taking the proven action and fish-catching abilities of the Pro Shad and combining it was the super lifelike look of the Rage Super Natural patterns already found on the Replicant family, these new lures will give you the edge when it really matters.

- Established fish-catching ability
- Highly realistic Super Natural patterns
- Mimics key bait fish patterns: roach, perch, pike, chub, zander, rainbow trout and brown trout

<sup>\*</sup> incl. tax, plus shipping