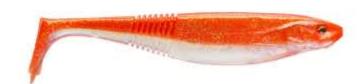

## Daiwa Prorex Softbait Classic Shad DF Holo Orange 10,0'' 25cm

Daiwa

Product number: 16725-007

Weight: 0.1 kg 4,59 €\* 4,59 €

The new Prorex Classic Shad has completely convinced our team anglers during the testing phase — especially because we caught plenty pikes and zanders right from the beginning thanks to this lure. The Prorex Classic Shad convinces with many details. The popular Duckfin tail produces strong vibrations and thus provokes a flanking movement of the body. The slim profile reduces the lure weight and optimizes this flanking action. The ribs at the end of the body ensure optimal sucking of the lure and at the same time support the absorption of flavor, which thus remains much longer at the lure.

This lure is suitable for slow as well as fast presentation – balance and action are maintained all the time.

\* incl. tax, plus shipping