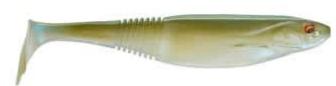

## Daiwa Prorex Softbait Classic Shad DF Ghost Ayu

Daiwa

The new Prorex Classic Shad has completely convinced our team anglers during the testing phase — especially because we caught plenty pikes and zanders right from the beginning thanks to this lure. The Prorex Classic Shad convinces with many details. The popular Duckfin tail produces strong vibrations and thus provokes a flanking movement of the body. The slim profile reduces the lure weight and optimizes this flanking action. The ribs at the end of the body ensure optimal sucking of the lure and at the same time support the absorption of flavor, which thus remains much longer at the lure.

This lure is suitable for slow as well as fast presentation – balance and action are maintained all the time.

\* incl. tax, plus shipping