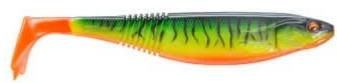

## Daiwa Prorex Softbait Classic Shad DF Fire Tiger

Daiwa

The new Prorex Classic Shad has completely convinced our team anglers during the testing phase — especially because we caught plenty pikes and zanders right from the beginning thanks to this lure. The Prorex Classic Shad convinces with many details. The popular Duckfin tail produces strong vibrations and thus provokes a flanking movement of the body. The slim profile reduces the lure weight and optimizes this flanking action. The ribs at the end of the body ensure optimal sucking of the lure and at the same time support the absorption of flavor, which thus remains much longer at the lure.

This lure is suitable for slow as well as fast presentation – balance and action are maintained all the time.

\* incl. tax, plus shipping