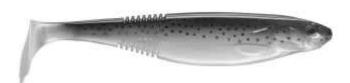

## Daiwa Prorex Softbait Classic Shad DF Rainbow Trout 3'' 7,5cm

Daiwa

Product number: 16720-008

Weight: 0.003 kg 1,00 €\* 1,00 €

The new Prorex Classic Shad has completely convinced our team anglers during the testing phase — especially because we caught plenty pikes and zanders right from the beginning thanks to this lure. The Prorex Classic Shad convinces with many details. The popular Duckfin tail produces strong vibrations and thus provokes a flanking movement of the body. The slim profile reduces the lure weight and optimizes this flanking action. The ribs at the end of the body ensure optimal sucking of the lure and at the same time support the absorption of flavor, which thus remains much longer at the lure.

This lure is suitable for slow as well as fast presentation – balance and action are maintained all the time.

\* incl. tax, plus shipping