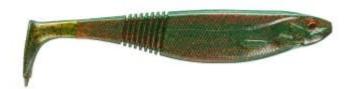

## Daiwa Prorex Softbait Classic Shad DF Motor Oil

Daiwa

Product number: DW-167-MO from  $1,00 \in *1,00 \in$ 

The new Prorex Classic Shad has completely convinced our team anglers during the testing phase — especially because we caught plenty pikes and zanders right from the beginning thanks to this lure. The Prorex Classic Shad convinces with many details. The popular Duckfin tail produces strong vibrations and thus provokes a flanking movement of the body. The slim profile reduces the lure weight and optimizes this flanking action. The ribs at the end of the body ensure optimal sucking of the lure and at the same time support the absorption of flavor, which thus remains much longer at the lure.

This lure is suitable for slow as well as fast presentation – balance and action are maintained all the time.

\* incl. tax, plus shipping