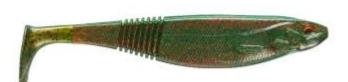

## Daiwa Prorex Softbait Classic Shad DF Motor Oil 3'' 7,5cm

Daiwa

Product number: 16720-006 Weight: 0.003 kg

1,00 €\* 1,00 €

The new Prorex Classic Shad has completely convinced our team anglers during the testing phase — especially because we caught plenty pikes and zanders right from the beginning thanks to this lure. The Prorex Classic Shad convinces with many details. The popular Duckfin tail produces strong vibrations and thus provokes a flanking movement of the body. The slim profile reduces the lure weight and optimizes this flanking action. The ribs at the end of the body ensure optimal sucking of the lure and at the same time support the absorption of flavor, which thus remains much longer at the lure.

This lure is suitable for slow as well as fast presentation – balance and action are maintained all the time.

\* incl. tax, plus shipping