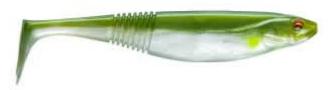

## Daiwa Prorex Softbait Classic Shad DF Metallic Ayu

Durwu

Product number: DW-167-MA from 1,00 €\* 1,00 €

The new Prorex Classic Shad has completely convinced our team anglers during the testing phase – especially because we caught plenty pikes and zanders right from the beginning thanks to this lure. The Prorex Classic Shad convinces with many details. The popular Duckfin tail produces strong vibrations and thus provokes a flanking movement of the body. The slim profile reduces the lure weight and optimizes this flanking action. The ribs at the end of the body ensure optimal sucking of the lure and at the same time support the absorption of flavor, which thus remains much longer at the lure.

This lure is suitable for slow as well as fast presentation – balance and action are maintained all the time.

\* incl. tax, plus shipping