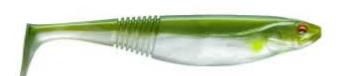

## Daiwa Prorex Softbait Classic Shad DF Metallic Ayu 4' ' 10cm

Daiwa

Product number: 16721-005

Weight: 0.006 kg 1,19 €\* 1,19 €

The new Prorex Classic Shad has completely convinced our team anglers during the testing phase — especially because we caught plenty pikes and zanders right from the beginning thanks to this lure. The Prorex Classic Shad convinces with many details. The popular Duckfin tail produces strong vibrations and thus provokes a flanking movement of the body. The slim profile reduces the lure weight and optimizes this flanking action. The ribs at the end of the body ensure optimal sucking of the lure and at the same time support the absorption of flavor, which thus remains much longer at the lure.

This lure is suitable for slow as well as fast presentation – balance and action are maintained all the time.

\* incl. tax, plus shipping