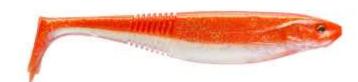

## Daiwa Prorex Softbait Classic Shad DF Holo Orange 4'' 10cm

Daiwa

Product number: 16721-007

Weight: 0.006 kg 1,19 €\* 1,19 €

The new Prorex Classic Shad has completely convinced our team anglers during the testing phase — especially because we caught plenty pikes and zanders right from the beginning thanks to this lure. The Prorex Classic Shad convinces with many details. The popular Duckfin tail produces strong vibrations and thus provokes a flanking movement of the body. The slim profile reduces the lure weight and optimizes this flanking action. The ribs at the end of the body ensure optimal sucking of the lure and at the same time support the absorption of flavor, which thus remains much longer at the lure.

This lure is suitable for slow as well as fast presentation – balance and action are maintained all the time.

\* incl. tax, plus shipping