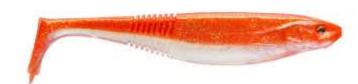

## Daiwa Prorex Softbait Classic Shad DF Holo Orange 3'' 7,5cm

Daiwa

Product number: 16720-007

Weight: 0.003 kg 1,00 €\* 1,00 €

The new Prorex Classic Shad has completely convinced our team anglers during the testing phase — especially because we caught plenty pikes and zanders right from the beginning thanks to this lure. The Prorex Classic Shad convinces with many details. The popular Duckfin tail produces strong vibrations and thus provokes a flanking movement of the body. The slim profile reduces the lure weight and optimizes this flanking action. The ribs at the end of the body ensure optimal sucking of the lure and at the same time support the absorption of flavor, which thus remains much longer at the lure.

This lure is suitable for slow as well as fast presentation – balance and action are maintained all the time.

\* incl. tax, plus shipping