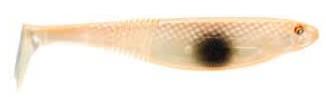

## Daiwa Prorex Softbait Classic Shad DF Ghost Orange

Daiwa

The new Prorex Classic Shad has completely convinced our team anglers during the testing phase — especially because we caught plenty pikes and zanders right from the beginning thanks to this lure. The Prorex Classic Shad convinces with many details. The popular Duckfin tail produces strong vibrations and thus provokes a flanking movement of the body. The slim profile reduces the lure weight and optimizes this flanking action. The ribs at the end of the body ensure optimal sucking of the lure and at the same time support the absorption of flavor, which thus remains much longer at the lure.

This lure is suitable for slow as well as fast presentation – balance and action are maintained all the time.

\* incl. tax, plus shipping