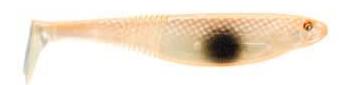

## Daiwa Prorex Softbait Classic Shad DF Ghost Orange 6'' 15cm

Daiwa

Product number: 16723-002 Weight: 0.024 kg

2,19 €\* 2,19 €

The new Prorex Classic Shad has completely convinced our team anglers during the testing phase — especially because we caught plenty pikes and zanders right from the beginning thanks to this lure. The Prorex Classic Shad convinces with many details. The popular Duckfin tail produces strong vibrations and thus provokes a flanking movement of the body. The slim profile reduces the lure weight and optimizes this flanking action. The ribs at the end of the body ensure optimal sucking of the lure and at the same time support the absorption of flavor, which thus remains much longer at the lure.

This lure is suitable for slow as well as fast presentation – balance and action are maintained all the time.

\* incl. tax, plus shipping