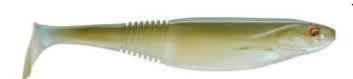

## Daiwa Prorex Softbait Classic Shad DF Ghost Ayu 5'' 12,5cm

Daiwa

Product number: 16722-004 Weight: 0.012 kg

1,89 €\* 1,89 €

The new Prorex Classic Shad has completely convinced our team anglers during the testing phase — especially because we caught plenty pikes and zanders right from the beginning thanks to this lure. The Prorex Classic Shad convinces with many details. The popular Duckfin tail produces strong vibrations and thus provokes a flanking movement of the body. The slim profile reduces the lure weight and optimizes this flanking action. The ribs at the end of the body ensure optimal sucking of the lure and at the same time support the absorption of flavor, which thus remains much longer at the lure.

This lure is suitable for slow as well as fast presentation – balance and action are maintained all the time.

\* incl. tax, plus shipping