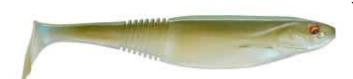

## Daiwa Prorex Softbait Classic Shad DF Ghost Ayu 4'' 10cm

Daiwa

Product number: 16721-004 Weight: 0.006 kg 1,19 €\* 1,19 €

The new Prorex Classic Shad has completely convinced our team anglers during the testing phase — especially because we caught plenty pikes and zanders right from the beginning thanks to this lure. The Prorex Classic Shad convinces with many details. The popular Duckfin tail produces strong vibrations and thus provokes a flanking movement of the body. The slim profile reduces the lure weight and optimizes this flanking action. The ribs at the end of the body ensure optimal sucking of the lure and at the same time support the absorption of flavor, which thus remains much longer at the lure.

This lure is suitable for slow as well as fast presentation – balance and action are maintained all the time.

\* incl. tax, plus shipping