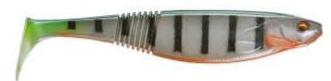

## Daiwa Prorex Softbait Classic Shad DF Ghost Perch

Daiwa

The new Prorex Classic Shad has completely convinced our team anglers during the testing phase — especially because we caught plenty pikes and zanders right from the beginning thanks to this lure. The Prorex Classic Shad convinces with many details. The popular Duckfin tail produces strong vibrations and thus provokes a flanking movement of the body. The slim profile reduces the lure weight and optimizes this flanking action. The ribs at the end of the body ensure optimal sucking of the lure and at the same time support the absorption of flavor, which thus remains much longer at the lure.

This lure is suitable for slow as well as fast presentation – balance and action are maintained all the time.

\* incl. tax, plus shipping