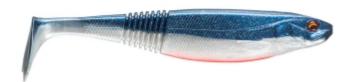

## Daiwa Prorex Softbait Classic Shad DF Blue Metallic Pearl 5" 12,5cm

Daiwa

Weight: 0.012 kg 0,89 €\* 0,89 €

The new Prorex Classic Shad has completely convinced our team anglers during the testing phase — especially because we caught plenty pikes and zanders right from the beginning thanks to this lure. The Prorex Classic Shad convinces with many details. The popular Duckfin tail produces strong vibrations and thus provokes a flanking movement of the body. The slim profile reduces the lure weight and optimizes this flanking action. The ribs at the end of the body ensure optimal sucking of the lure and at the same time support the absorption of flavor, which thus remains much longer at the lure.

This lure is suitable for slow as well as fast presentation – balance and action are maintained all the time.

\* incl. tax, plus shipping