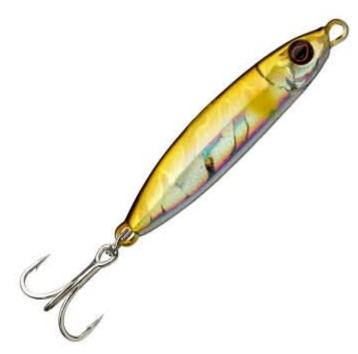

## Illex Silver Shade Metal Jig Ayu | 18g

Illex

Product number: IL-16645

The SILVER SHADE is a small casting jig made from an eco-friendly tungsten composite alloy.

Weight: 0.018 kg 16,29 €\* 16,29 €

Compact and dense enough to be cast a long way, the SLVER SHADE has an S shaped profile that works during all phases of a retrieve and at all water levels. The lure responds to twitches and jerks and there is no need to force the rod to get plenty of movement. When vertical fishing for perch and zander try pausing or releasing the lure to get an enticing fluttering effect on the drop. If you are chasing sea predators (bass, mackerel, bonito) or after asp or Baltic sea trout, for example, the lure can be fished back fast generating a supple, swinging action that will provoke reaction takes from predators chasing fry. Designed to fish zones where other lures can't reach, for example high altitude lakes where trout and char sit deep at long range. The prototype lure was used by Team Illex anglers to good effect in the Salmo Trek 2021 competition and again in the 2022 edition! A must-have lure for any traveling angler!