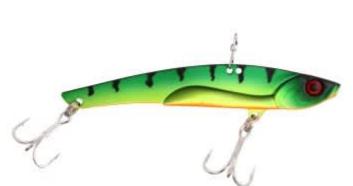

## Illex Blade Bait Runner Blade 90 23g Mat Tiger

Illex

Product number: IL-66348

Inspired by the success of our RUNNER BLADE 115, we have launched yet another smaller and lighter version in 90mm.

Weight: 0.023 kg

15,95 €

14,39 €\* 14,39 €

Its appearance resembles a small sardine, it is also perfect for searching for pelagic fish with speed (use front eye!). The RUNNER BLADE 90 has the same running characteristics as the larger model and can also be used successfully in freshwater!