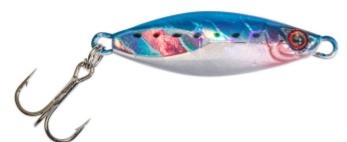

## Illex Micro Slow Lazy Jig Pilker Iwashi/Magma Holo 4,1cm 18g

Illex

Product number: IL-60973

Small, compact metal pilker in 6 colors and 6 sizes.

7,50 €/Stück Weight: 0.018 kg 7,50 €\* 7,50 €

This is a small compact metal jig available in 6 colors and sizes.

The Micro Slow Lazy Jig can be used as an offshore casting jig or from the shore itself. Casts well even into wind. Perfect for targeting any midwater/surface species feeding on shoals of prey fish like anchovies or fry. Great for sea bream, mackerel and bass. The Micro Slow Lazy Jig also works wonders freshwater fishing for perch or zander either vertically or traction style.