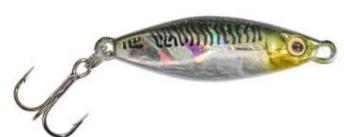

## Illex Micro Slow Lazy Jig Pilker Green Mackerel 3,4cm 10g

Illex

Product number: IL-60952

Small, compact metal pilker in 6 colors and 6 sizes.

6,90 €/Stück Weight: 0.01 kg 6,90 €\* 6,90 €

This is a small compact metal jig available in 6 colors and sizes.

The Micro Slow Lazy Jig can be used as an offshore casting jig or from the shore itself. Casts well even into wind. Perfect for targeting any midwater/surface species feeding on shoals of prey fish like anchovies or fry. Great for sea bream, mackerel and bass. The Micro Slow Lazy Jig also works wonders freshwater fishing for perch or zander either vertically or traction style.