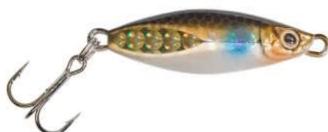

## Illex Micro Slow Lazy Jig Pilker Glow Bora 3,8cm 14g

Illex

Product number: IL-60966

Small, compact metal pilker in 6 colors and 6 sizes.

7,50 €/Stück Weight: 0.014 kg 7,50 €\* 7,50 €

This is a small compact metal jig available in 6 colors and sizes.

The Micro Slow Lazy Jig can be used as an offshore casting jig or from the shore itself. Casts well even into wind. Perfect for targeting any midwater/surface species feeding on shoals of prey fish like anchovies or fry. Great for sea bream, mackerel and bass. The Micro Slow Lazy Jig also works wonders freshwater fishing for perch or zander either vertically or traction style.