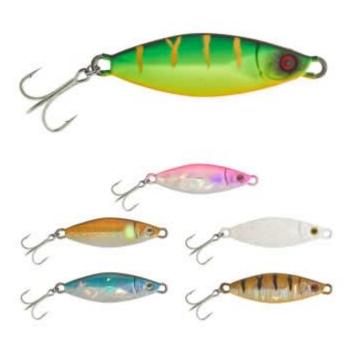

## Illex Micro Slow Lazy Jig Pilker 14g

Illex

Product number: IL-MSLJ14

Small, compact metal pilker also very good for catching perch

8,90 €\* 8,90 €

This is a small compact metal jig available in 6 colors and sizes.

The Micro Slow Lazy Jig can be used as an offshore casting jig or from the shore itself. Casts well even into wind. Perfect for targeting any midwater/surface species feeding on shoals of prey fish like anchovies or fry. Great for sea bream, mackerel and bass. The Micro Slow Lazy Jig also works wonders freshwater fishing for perch or zander either vertically or traction style.