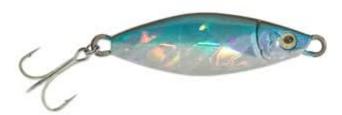

## Illex Micro Slow Lazy Jig Pilker 14g Blue Shad

Illex

Product number: IL-77911

Small, compact metal pilker also very good for catching perch

Weight: 0.014 kg

9.50 €

8,90 €\* 8,90 €

This is a small compact metal jig available in 6 colors and sizes.

The Micro Slow Lazy Jig can be used as an offshore casting jig or from the shore itself. Casts well even into wind. Perfect for targeting any midwater/surface species feeding on shoals of prey fish like anchovies or fry. Great for sea bream, mackerel and bass. The Micro Slow Lazy Jig also works wonders freshwater fishing for perch or zander either vertically or traction style.