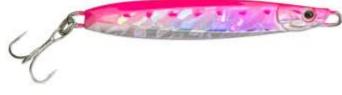

## Illex Jigging Fighter Jig Pink Iwashi

Illex

Product number: IL-FJ-PI

Jigging Bait from Illex Nitro Series

0,00 €\* 0,00 €

A classic jig shape that hides a surprisingly versatile lure. The FIGHTER JIG lends itself to a wide variety of techniques. Responds well to wide slides and back sliding on the drop. Fished classic jigging style the lure is very mobile and highly reflective which is very attractive to mid water species. Finally as a casting jig the FIGHTER JIG performs well. Great for fishing at long range with medium to fast retrieves. The realistic body

shape is supported by great details around the eyes and gills.

| 55G            | 75G              |
|----------------|------------------|
| Hook: 6        | Hook: 4          |
| Model: Sinking | Model: Sinking   |
| Weight (g): 55 | Weight (g): 75   |
| Size (mm): 94  | Size (mm): 105.5 |