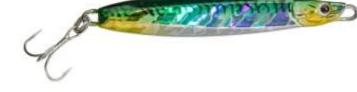

## **Illex Jigging Fighter Jig Green Mackerel**

Illex

Product number: IL-07981

Jigging Bait from Illex Nitro Series

10,00 €/Stück Weight: 0.055 kg 10,00 €\* 10,00 €

A classic jig shape that hides a surprisingly versatile lure. The FIGHTER JIG lends itself to a wide variety of techniques. Responds well to wide slides and back sliding on the drop. Fished classic jigging style the lure is very mobile and highly reflective which is very attractive to mid water species. Finally as a casting jig the FIGHTER JIG performs well. Great for fishing at long range with medium to fast retrieves. The realistic body

shape is supported by great details around the eyes and gills.

| 55G            | 75G              |
|----------------|------------------|
| Hook: 6        | Hook: 4          |
| Model: Sinking | Model: Sinking   |
| Weight (g): 55 | Weight (g): 75   |
| Size (mm): 94  | Size (mm): 105.5 |