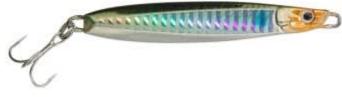

## **Illex Jigging Fighter Jig Glow Bora**

Illex

Product number: IL-FJ-GB

Jigging Bait from Illex Nitro Series

0,00 €\* 0,00 €

A classic jig shape that hides a surprisingly versatile lure. The FIGHTER JIG lends itself to a wide variety of techniques. Responds well to wide slides and back sliding on the drop. Fished classic jigging style the lure is very mobile and highly reflective which is very attractive to mid water species. Finally as a casting jig the FIGHTER JIG performs well. Great for fishing at long range with medium to fast retrieves. The realistic body

shape is supported by great details around the eyes and gills.

| 55G            | 75G              |
|----------------|------------------|
| Hook: 6        | Hook: 4          |
| Model: Sinking | Model: Sinking   |
| Weight (g): 55 | Weight (g): 75   |
| Size (mm): 94  | Size (mm): 105.5 |