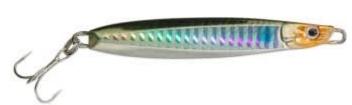

## Illex Jigging Fighter Jig Glow Bora

Illex

Product number: IL-37868

Jigging Bait from Illex Nitro Series

10,00 €/Stück Weight: 0.055 kg 10,00 €\* 10,00 €

A classic jig shape that hides a surprisingly versatile lure. The FIGHTER JIG lends itself to a wide variety of techniques. Responds well to wide slides and back sliding on the drop. Fished classic jigging style the lure is very mobile and highly reflective which is very attractive to mid water species. Finally as a casting jig the FIGHTER JIG performs well. Great for fishing at long range with medium to fast retrieves. The realistic body

shape is supported by great details around the eyes and gills.

**55G 75G** Hook: 6 Hook: 4

Model: Sinking Model: Sinking Weight (g): 55 Weight (g): 75 Size (mm): 94 Size (mm): 105.5

\* incl. tax, plus shipping