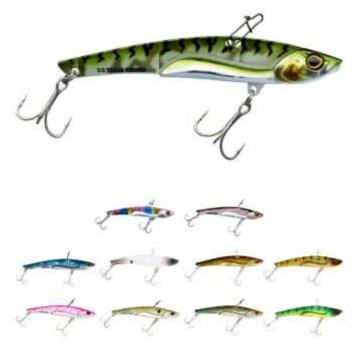

## Illex Blade Bait Runner Blade 90 23g

Illex

Product number: IL-RB90

Inspired by the success of our RUNNER BLADE 115, we have launched yet another smaller and lighter version in 90mm.

14,39 €\* 14,39 €

Its appearance resembles a small sardine, it is also perfect for searching for pelagic fish with speed (use front eye!). The RUNNER BLADE 90 has the same running characteristics as the larger model and can also be used successfully in freshwater!