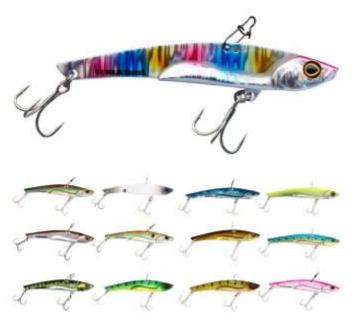

## Illex Blade Bait Runner Blade 115

Illex

Product number: IL-RB115

The Runner Blade is a new type of metal vibration lure that has a complex yet subtle swimming attitude that rivals with the best minnow plugs.

15,29 €\* 15,29 €

This long blade bait has a casting distance exceeding 60 m, which is a major asset when you want to keep some distance from the fish and for quickly exploring new areas. The slender profile is radically different from classic blade baits and emits strong vibrations without pulling excessively on the rod (Low-Stress Concept). The Runner Blade is outstanding with a simple fast and straight retrieve using the forward eye (swimming depth from 3 m to 5 m), or with a slower stop-and-go retrieve using the rear eye (swimming depth from 5 m to 10 m). Great for all kind of vertical fishing as well. This is a must-have lure for power fishing that can be used in any weather conditions. Great as a change lure with soft baits, the Runner Blade will trigger adrenalin-pumping savage reaction strikes!