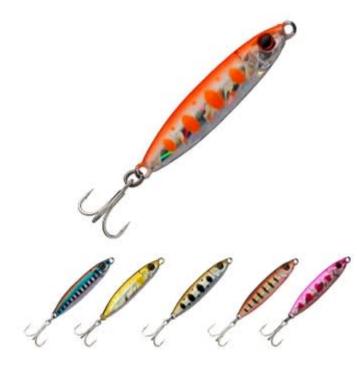

## **Illex Silver Shade Metal Jig**

Illex

Product number: IL-SSB

The SILVER SHADE is a small casting jig made from an eco-friendly tungsten composite alloy.

from 15,29 €\* 15,29 €

Compact and dense enough to be cast a long way, the SLVER SHADE has an S shaped profile that works during all phases of a retrieve and at all water levels. The lure responds to twitches and jerks and there is no need to force the rod to get plenty of movement. When vertical fishing for perch and zander try pausing or releasing the lure to get an enticing fluttering effect on the drop. If you are chasing sea predators (bass, mackerel, bonito) or after asp or Baltic sea trout, for example, the lure can be fished back fast generating a supple, swinging action that will provoke reaction takes from predators chasing fry. Designed to fish zones where other lures can't reach, for example high altitude lakes where trout and char sit deep at long range. The prototype lure was used by Team Illex anglers to good effect in the Salmo Trek 2021 competition and again in the 2022 edition! A must-have lure for any traveling angler!

\* incl. tax, plus shipping