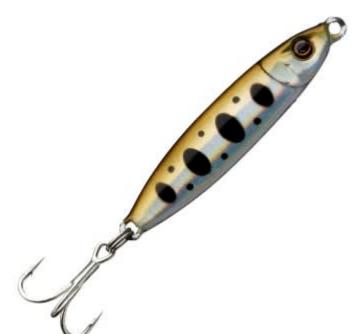

## Illex Silver Shade Metal Jig Yamame | 18g

Illex

Product number: IL-16646

The SILVER SHADE is a small casting jig made from an eco-friendly tungsten composite alloy.

Weight: 0.018 kg 16,29 €\* 16,29 €

Compact and dense enough to be cast a long way, the SLVER SHADE has an S shaped profile that works during all phases of a retrieve and at all water levels. The lure responds to twitches and jerks and there is no need to force the rod to get plenty of movement. When vertical fishing for perch and zander try pausing or releasing the lure to get an enticing fluttering effect on the drop. If you are chasing sea predators (bass, mackerel, bonito) or after asp or Baltic sea trout, for example, the lure can be fished back fast generating a supple, swinging action that will provoke reaction takes from predators chasing fry. Designed to fish zones where other lures can't reach, for example high altitude lakes where trout and char sit deep at long range. The prototype lure was used by Team Illex anglers to good effect in the Salmo Trek 2021 competition and again in the 2022 edition! A must-have lure for any traveling angler!