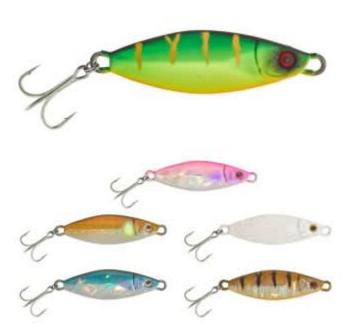

## Illex Micro Slow Lazy Jig Pilker 14g

Illex

Product number: IL-MSLJ14

Small, compact metal pilker also very good for catching perch

8,90 €\* 8,90 €

This is a small compact metal jig available in 6 colors and sizes.

The Micro Slow Lazy Jig can be used as an offshore casting jig or from the shore itself. Casts well even into wind. Perfect for targeting any midwater/surface species feeding on shoals of prey fish like anchovies or fry. Great for sea bream, mackerel and bass. The Micro Slow Lazy Jig also works wonders freshwater fishing for perch or zander either vertically or traction style.