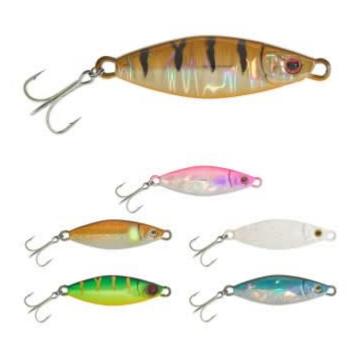

## Illex Micro Slow Lazy Jig Pilker 10g

Illex

Product number: IL-MSLJ10

Small, compact metal pilker also very good for catching perch

8,50 €\* 8,50 €

This is a small compact metal jig available in 6 colors and sizes.

The Micro Slow Lazy Jig can be used as an offshore casting jig or from the shore itself. Casts well even into wind. Perfect for targeting any midwater/surface species feeding on shoals of prey fish like anchovies or fry. Great for sea bream, mackerel and bass. The Micro Slow Lazy Jig also works wonders freshwater fishing for perch or zander either vertically or traction style.