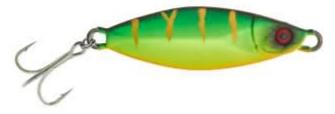

## Illex Micro Slow Lazy Jig Pilker 10g Mat Tiger

Illex

Product number: IL-77826

Small, compact metal pilker also very good for catching perch

Weight: 0.01 kg <del>8,95 €</del> 8,50 €\* 8,50 €

This is a small compact metal jig available in 6 colors and sizes.

The Micro Slow Lazy Jig can be used as an offshore casting jig or from the shore itself. Casts well even into wind. Perfect for targeting any midwater/surface species feeding on shoals of prey fish like anchovies or fry. Great for sea bream, mackerel and bass. The Micro Slow Lazy Jig also works wonders freshwater fishing for perch or zander either vertically or traction style.