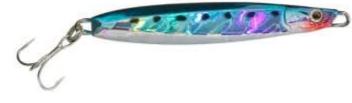

## Illex Jigging Fighter Jig Secret Iwashi

Illex

Product number: IL-FJ-SI

Jigging Bait from Illex Nitro Series

0,00 €\* 0,00 €

A classic jig shape that hides a surprisingly versatile lure. The FIGHTER JIG lends itself to a wide variety of techniques. Responds well to wide slides and back sliding on the drop. Fished classic jigging style the lure is very mobile and highly reflective which is very attractive to mid water species. Finally as a casting jig the FIGHTER JIG performs well. Great for fishing at long range with medium to fast retrieves. The realistic body

shape is supported by great details around the eyes and gills.

| 55G            | 75G              |
|----------------|------------------|
| Hook: 6        | Hook: 4          |
| Model: Sinking | Model: Sinking   |
| Weight (g): 55 | Weight (g): 75   |
| Size (mm): 94  | Size (mm): 105.5 |