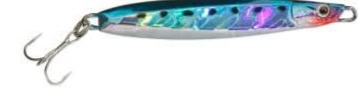

## Illex Jigging Fighter Jig Secret Iwashi

Illex

Product number: IL-37866

Jigging Bait from Illex Nitro Series

10,00 €/Stück Weight: 0.055 kg 10,00 €\* 10,00 €

A classic jig shape that hides a surprisingly versatile lure. The FIGHTER JIG lends itself to a wide variety of techniques. Responds well to wide slides and back sliding on the drop. Fished classic jigging style the lure is very mobile and highly reflective which is very attractive to mid water species. Finally as a casting jig the FIGHTER JIG performs well. Great for fishing at long range with medium to fast retrieves. The realistic body

shape is supported by great details around the eyes and gills.

| 55G            | 75G              |
|----------------|------------------|
| Hook: 6        | Hook: 4          |
| Model: Sinking | Model: Sinking   |
| Weight (g): 55 | Weight (g): 75   |
| Size (mm): 94  | Size (mm): 105.5 |