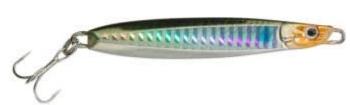

## Illex Jigging Fighter Jig Glow Bora

Illex

Product number: IL-38484

Jigging Bait from Illex Nitro Series

11,00 €/Stück Weight: 0.075 kg 11,00 €\* 11,00 €

A classic jig shape that hides a surprisingly versatile lure. The FIGHTER JIG lends itself to a wide variety of techniques. Responds well to wide slides and back sliding on the drop. Fished classic jigging style the lure is very mobile and highly reflective which is very attractive to mid water species. Finally as a casting jig the FIGHTER JIG performs well. Great for fishing at long range with medium to fast retrieves. The realistic body

shape is supported by great details around the eyes and gills.

**55G 75G** Hook: 6 Hook: 4

Model: Sinking Model: Sinking Weight (g): 55 Weight (g): 75 Size (mm): 94 Size (mm): 105.5

<sup>\*</sup> incl. tax, plus shipping