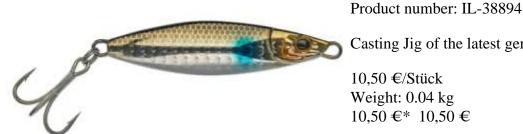

## Illex Jigging Fast and Lazy Jig 6.2cm 40g **Glow Bora**

Illex

Casting Jig of the latest generation.

10,50 €/Stück Weight: 0.04 kg 10,50 €\* 10,50 €

The Fast & Lazy Jig is a latest generation casting jig. It combines the liveliness of a slender jig with the flutter effect of a wide jig in the sinking phase or a break. It can be obtained very quickly to provoke reaction bites from hunting fish. It offers very little resistance and can be fished comfortably. It is interesting for many species of marine fish and is almost always in motion thanks to its asymmetric profile. The finish has no peer: holographic eyes, realistic gills, reflective, deceptively genuine and durable paint.