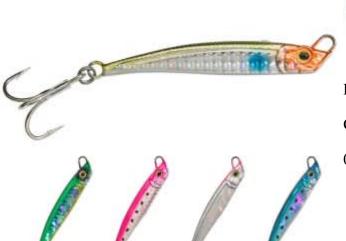

## Illex Casting Jig Blue Blaster 75

Illex

Product number: IL-BB75

Casting Jig from Illex Nitro Series

0,00 €\* 0,00 €

The Blue Blaster is a compact casting jig made from solid tungsten-bismuth. Tough enough to withstand repeated attacks from the toughest predators in the world! This lure casts like a dream despite its relatively small size and is great for reaching long range hunting fish, notably tuna when chasing anchovy shoals. The lure features a flat stomach section that keeps it stable on fast retrieves but still lets you waft it slowly through likely killing zones. The asymmetrical fixing point generates an attractive rolling action as soon as it hits the water. The lure is designed to sink flat and the incurved sides reflect provocative flashes. A lot of care has gone into the finish and the detail around the eyes, the mouth and the gills finished this lure off perfectly.