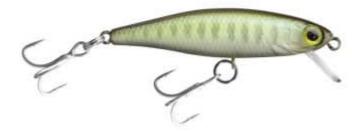

## **Illex Lure Tiny Fry 50 SP Native Brown Trout**

Illex

Product number: IL-93890

suspending Trout Lure 50 mm

Weight: 0.003 kg <del>19,95 €</del> 17,99 €\* 17,99 €

The tiny fry was design to give of strong vibrations to a crankbait. Its great attraction lies mainly in the powerful wriggling of the lure. Easy to use twitching or jerking, it imitates perfectly a panic-stricken fry. The sides of the lure will flash on the slightest rod movement without the lure jerking off course. Its unique body shape makes the Tiny Fry an excellent bait for holding steady in a flow.