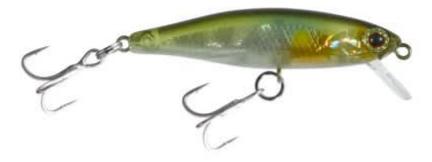

## **Illex Lure Tiny Fry 50 SP NF AYU**

Illex

Product number: IL-11107 Weight: 0.0027 kg <del>19,95 €</del> 17,99 €\* 17,99 €

The tiny fry was design to give of strong vibrations to a crankbait. Its great attraction lies mainly in the powerful wriggling of the lure. Easy to use twitching or jerking, it imitates perfectly a panic-stricken fry. The sides of the lure will flash on the slightest rod movement without the lure jerking off course. Its unique body shape makes the Tiny Fry an excellent bait for holding steady in a flow.

- Depth: 0,2 m 0,6 m
- Model: Suspending
- Length: 5 cm 1.97 inches
- Weight: 2,7 g 0,1 oz

\* incl. tax, plus shipping