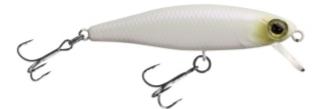

## **Illex Lure Tiny Fry 50 SP Bone**

Illex

Product number: IL-92554 Weight: 0.0027 kg <del>19,95 €</del> 17,99 €\* 17,99 €

The tiny fry was design to give of strong vibrations to a crankbait. Its great attraction lies mainly in the powerful wriggling of the lure. Easy to use twitching or jerking, it imitates perfectly a panic-stricken fry. The sides of the lure will flash on the slightest rod movement without the lure jerking off course. Its unique body shape makes the Tiny Fry an excellent bait for holding steady in a flow.

- Depth: 0,2 m 0,6 m
- Model: Suspending
- Length: 5 cm 1.97 inches
- Weight: 2,7 g 0,1 oz

\* incl. tax, plus shipping