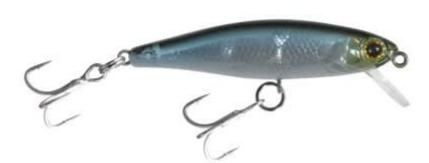

## Illex Lure Tiny Fry 38 SP NF Ablette

Illex

Product number: IL-11995 Weight: 0.0015 kg

18,95 €

16,99 €\* 16,99 €

The tiny fry was design to give of strong vibrations to a crankbait. Its great attraction lies mainly in the powerful wriggling of the lure. Easy to use twitching or jerking, it imitates perfectly a panic-stricken fry. The sides of the lure will flash on the slightest rod movement without the lure jerking off course. Its unique body shape makes the Tiny Fry an excellent bait for holding steady in a flow.

Depth: 0,1 m - 0,5 mModel: Suspending

Length: 3,8 cm - 1.5 inches
Weight: 1,5 g - 0,05 oz

\* incl. tax, plus shipping