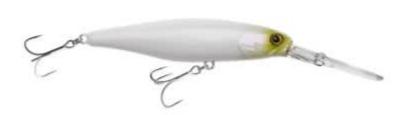

## Illex Lure Super DD Squirrel 79 SP Bone

Illex

Product number: IL-93612

Weight: 0.0112 kg 22.90 €

20,49 €\* 20,49 €

Illex Super Deep Diver Squirrel 79 Minnow. The super deep diver Squirrel is the long billed version of the Squirrel. When this Longbill Minnow reaches its optimum depth it will start staggering on every rod movement flashing just like a dying fry. Not only you can work it classically like a regular crankbait on a steady retrieve, you can also try a "kick back jerk" keeping your rod tip high while jerking on a slack line.

Depth: 3,5 m - 4 mModel: Suspending

Length: 7,9 cm - 3,11 inchesWeight: 11,2 g - 0,4 oz

\* incl. tax, plus shipping