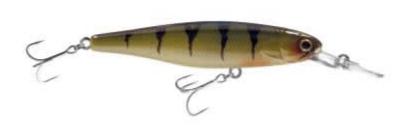

## Illex Lure DD Squirrel 67 SP Perch

Illex

Product number: IL-85799

Weight: 0.0068 kg

23,95 €

21,59 €\* 21,59 €

Illex Deep Diver Squirrel 67. The deep diver Squirrel is the long billed version of the Squirrel. When this Longbill Minnow reaches its optimum depth it will start staggering on every rod movement flashing just like a dying fry. Not only you can work it classically like a regular crankbait on a steady retrieve, you can also try a "kick back jerk" keeping your rod tip high while jerking on a slack line.

Depth: 1 m - 2 mModel: Suspending

Length: 6,7 cm - 2,64 inchesWeight: 6,8 g - 0,24 oz

\* incl. tax, plus shipping