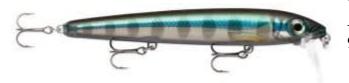

## Rapala Lure BX Waking Minnow 13cm SDW Shadow

Rapala

Product number: RAPBXWM13SDW Weight: 0.021 kg <del>19,49 €</del> 9,74 €\* 9,74 €

## **RAPALA BX WAKING MINNOW**

A surface waking bait that swims with such incredible performance that it has to be built this tough to endure. Featuring a wide rolling action, when fished with the rod tip held high the BX® Waking Minnow rides right on the surface and leaves as noticeable wake and bubble trail behind. Built with a responsive and buoyant balsa core that's encapsulated by a hard protective plastic shell for durability and life-like detail.

## Features

- Surface Waking Action
- Responsive Balsa Core
- Durable Copolymer Shell
- Incredible Life-Like Finishes
- Designed For Slow Presentation
- Floating
- VMC® Black Nickel Round Bend Hooks

\* incl. tax, plus shipping