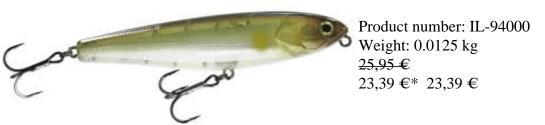

## Illex Lure Bonnie 95 SG AYU Topwater

Illex

The Bonnie is designed to cover large areas of water quickly and easily locate fish. Equipped with tungsten beads that aid long accurate casting plus give off an unusual and seductive noise attraction in the water. This lure is fitted with the triple eye attachment system that lets you change depth simply by changing the eye the lure is attached to. Ta get an action as close as possible to wooden lures, the body is divided into 4 separate chambers.

- Depth: Surface
- Model: Floating
- Length: 9,5 cm 3,74 inches
- Weight: 12,5 g 0,44 oz

\* incl. tax, plus shipping